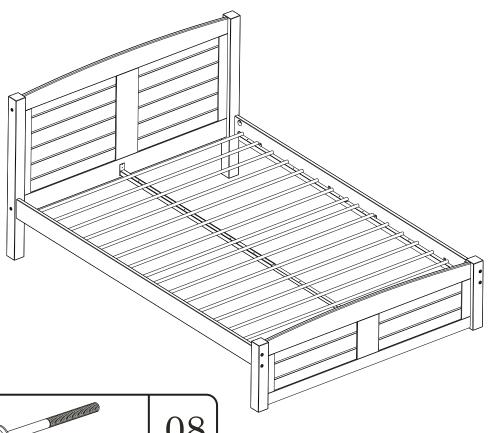

## 4131-4231-4831 Full Size Platform Bed

| A | 0 1/4"x 4 1/4" | 08 |
|---|----------------|----|
| В | (a) 1/4"x 4"   | 04 |
| C | Wooden Dowel   | 10 |
| D |                | 08 |
| E |                | 01 |