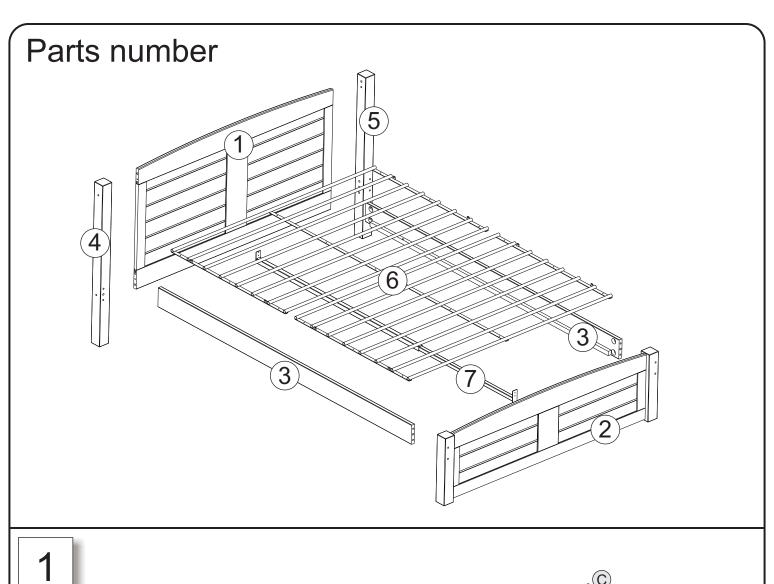

## 4131-4231-4831 Full Size Platform Bed

| A | 0 1/4"x 4 1/4" | 08 |
|---|----------------|----|
| В | (a) 1/4"x 4"   | 04 |
| C | Wooden Dowel   | 10 |
| D |                | 08 |
| E |                | 01 |