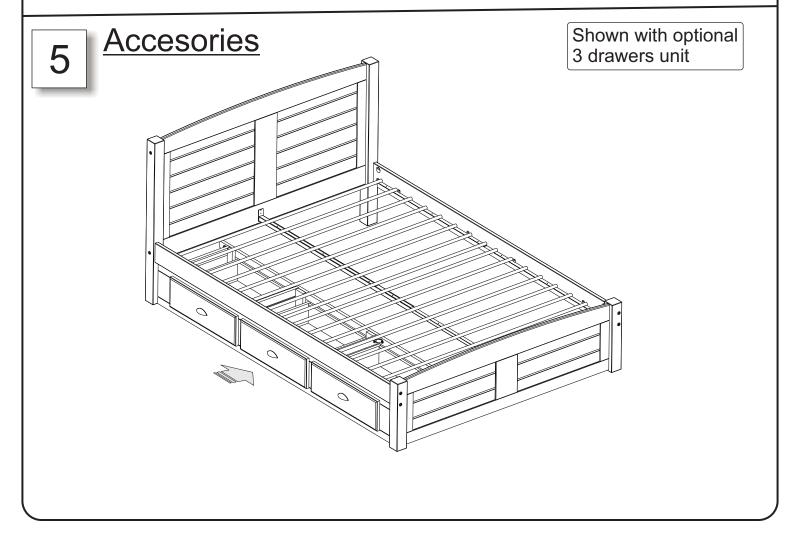

## 4131-4231-4831 Full Size Platform Bed



| A | 0 1/4"x 4 1/4" | 08 |
|---|----------------|----|
| В | (a) 1/4"x 4"   | 04 |
| C | Wooden Dowel   | 10 |
| D |                | 08 |
| E |                | 01 |

## Replacement Parts & Limited Lifetime Warranty

Discovery World Furniture will replace any component part free of charge for 1 full year via UPS freight collect. In addition, Discovery World Furniture will replace any component part for 50% of the then prevailing retail price plus freight for the lifetime of the product, unless the product has been discontinued from our line. For service, mail your request to: Discovery World Furniture 915 Cornwall Rd, Sanford, FI 32773. Website www.discoveryworldfurniture.com