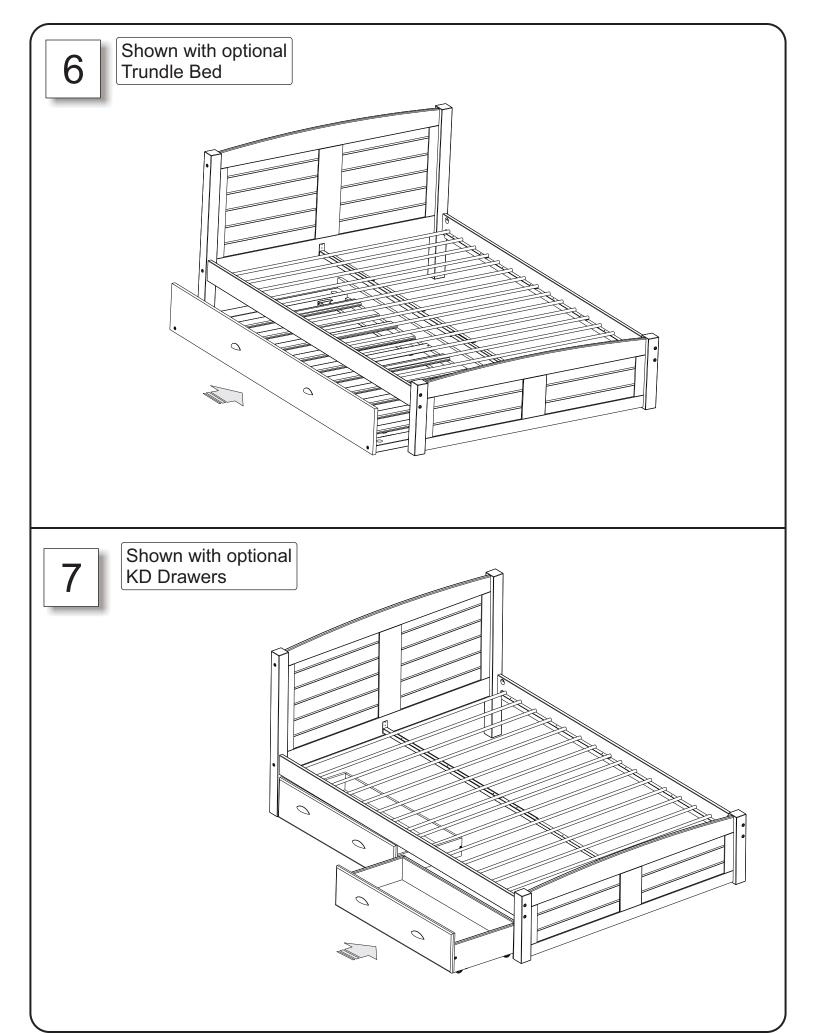

## 4131-4231-4831 Full Size Platform Bed



| A | 0 1/4"x 4 1/4" | 08 |
|---|----------------|----|
| В | (a) 1/4"x 4"   | 04 |
| C | Wooden Dowel   | 10 |
| D |                | 08 |
| E |                | 01 |

## Replacement Parts & Limited Lifetime Warranty

Discovery World Furniture will replace any component part free of charge for 1 full year via UPS freight collect. In addition, Discovery World Furniture will replace any component part for 50% of the then prevailing retail price plus freight for the lifetime of the product, unless the product has been discontinued from our line. For service, mail your request to: Discovery World Furniture 915 Cornwall Rd, Sanford, FI 32773. Website www.discoveryworldfurniture.com