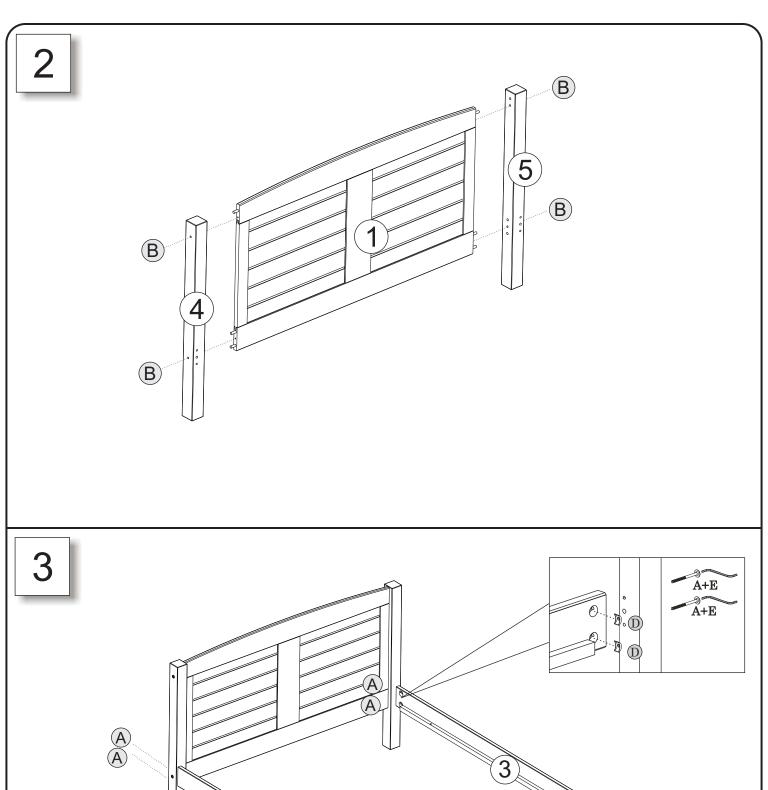

## 4131-4231-4831 Full Size Platform Bed

| A | 0 1/4"x 4 1/4" | 08 |
|---|----------------|----|
| В | (a) 1/4"x 4"   | 04 |
| C | Wooden Dowel   | 10 |
| D |                | 08 |
| E |                | 01 |