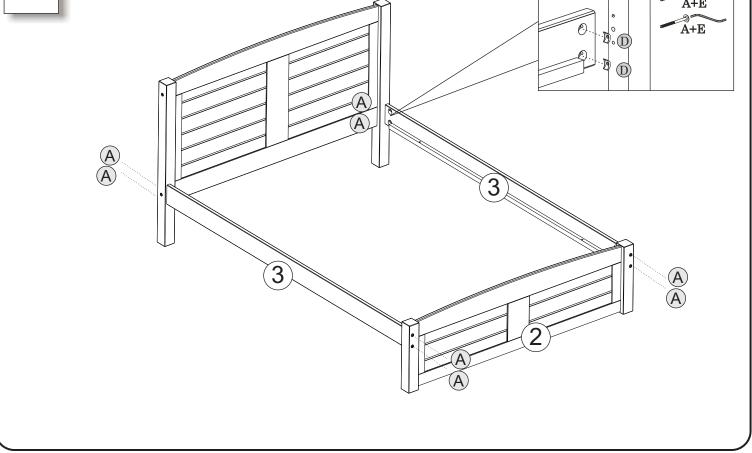

## 4131-4231-4831 Full Size Platform Bed

| A | 0 1/4"x 4 1/4" | 08 |
|---|----------------|----|
| В | (a) 1/4"x 4"   | 04 |
| C | Wooden Dowel   | 10 |
| D |                | 08 |
| E |                | 01 |