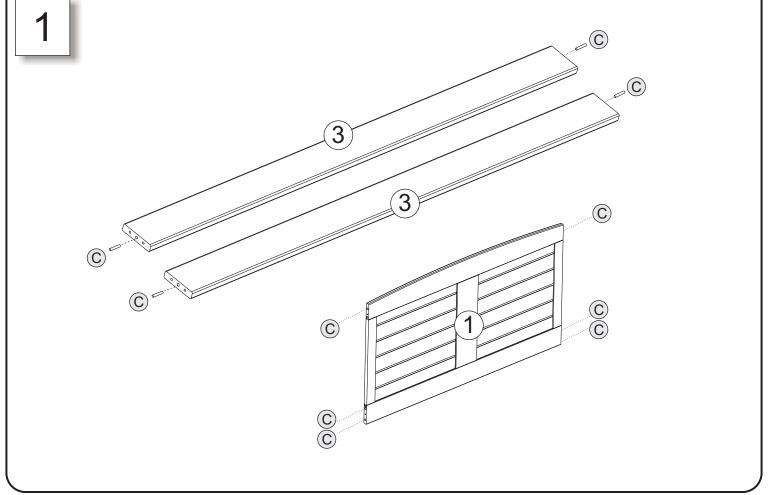

## 4131-4231-4831 Full Size Platform Bed

| A | 0 1/4"x 4 1/4" | 08 |
|---|----------------|----|
| В | (a) 1/4"x 4"   | 04 |
| C | Wooden Dowel   | 10 |
| D |                | 08 |
| E |                | 01 |