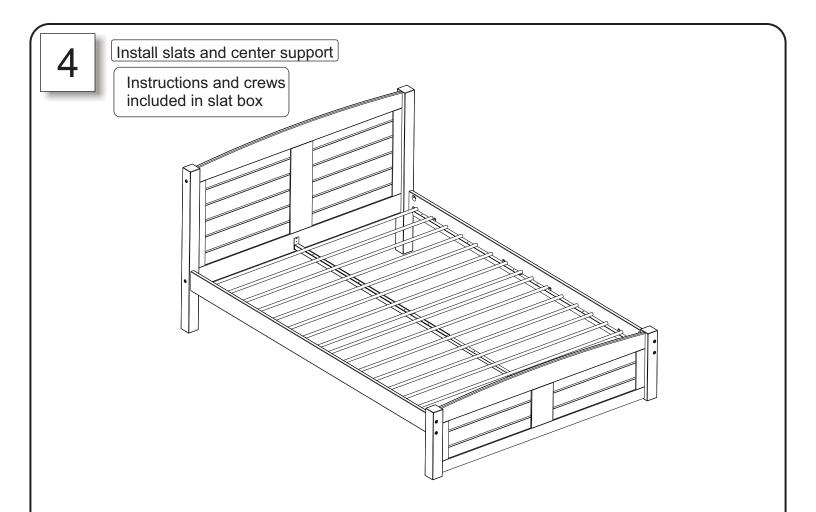

## 4131-4231-4831 Full Size Platform Bed

| A | 0 1/4"x 4 1/4" | 08 |
|---|----------------|----|
| В | (a) 1/4"x 4"   | 04 |
| C | Wooden Dowel   | 10 |
| D |                | 08 |
| E |                | 01 |